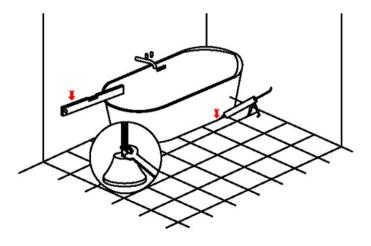

## STEP:2

Adjust the bathtub feet to make it standing steadily. Use sillicon to fix the bathtub on dry ground. Leave the silicone dry for 48 hours. Use the bathtub after silicone dry.