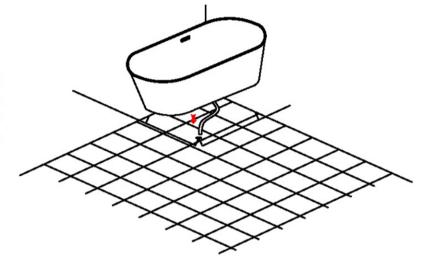

#### STEP:1

Make sure the waste hole on the floor near the waste in the bathtub,and the waste hose (approximately 1 meter) can get to the waste hole